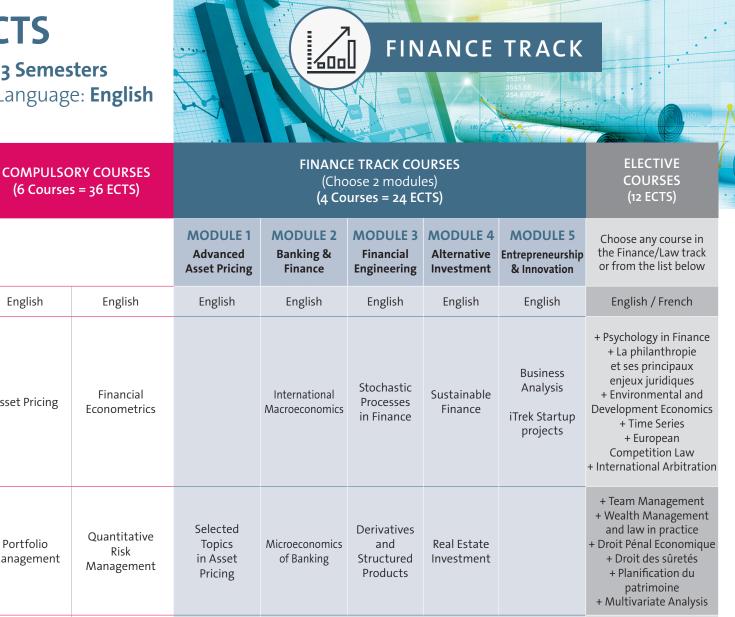

### Curriculum

6 COMPULSORY COURSES. worth 36 ECTS

#### 4 TRACK COURSES, worth 24 ECTS

Track in Finance or Law: choose two modules. Each module is assessed as a whole. Students must obtain an average grade of 4 out of 6, with no individual grade below 3

#### 2 ELECTIVE COURSES, worth 12 ECTS

Any course in the Finance track or Law track not validated as part of a module can be validated as an elective course

YEAR 2

**FALL TERM** 

Duration: 3 Semesters Teaching Language: English

English

**Asset Pricing** 

Portfolio

Management

Hedge Funds

(6 Courses = 36 ECTS)

English

Financial

Risk

Fixed Income

and Credit Risk

Model and

**Empirical** 

methods for

**Asset Pricing** 

MASTER THESIS OR INTERNSHIP THESIS

(18 Credits)

Learning to Teach

Finance

<sup>\*</sup> the official study plan prevails