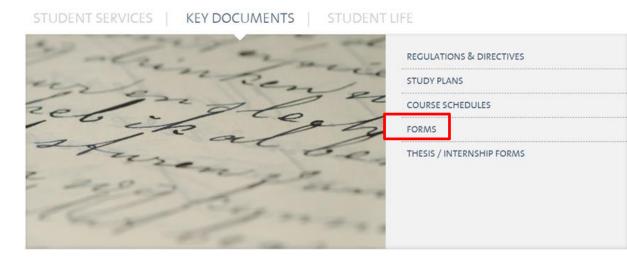

### How to register for exams?

- http://www.unige.ch/gsem
  - Rules and regulations
  - Important information
  - Important documents
  - Forms
- Fill out the form and hand it before <u>March 11 2019</u> at the Student Services: