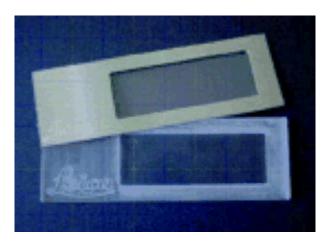

If you want to use the Metal frame with membrane I suggest to you to use the Plexiglas FrameSupport (code: 11532325)

This support (transparent with Leica logo) has been included in the delivery system.

## Plexiglass FrameSupport contains a lifted surface (clear area) that fits exactly into the cavity or the front side of the FrameSlide.

It must be placed exactly at the raised part of the " cavity " of the frame with membrane that contains the Leica logo printed . The section at this point is collected on the flat surface of the frame ( the one without Leica logo )

Plexiglas FrameSupport with this momentary adhesion of the metal frame reduces the cooling rate by facilitating the adhesion of frozen sections .

After adhesion of the section to the membrane of metal frame we can remove the metal frame with the membrane from the Plexiglas FrameSupport and we can proceed with the standards staining